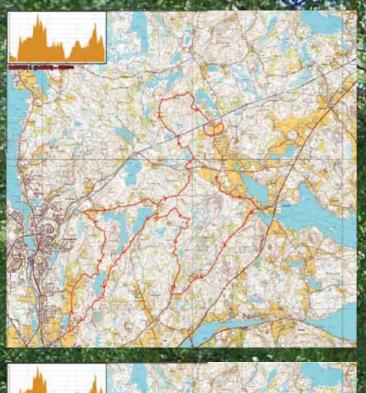

Minna Luoma, FIN - Routes resp.

Sonja Virtanen, FIN - event treating Vet.

Route 1 - Red - 40 km (Long version) Hold Time 40 min

Min altitude from sea level: 78 m Max altitude from sea level: 205 m Altitude difference: 127 m Total climb: 694 m

Route 1 – Red – 34 km (short version) Hold Time 40 min

Min altitude from sea level: 78 m Max altitude from sea level: 205 m Altitude difference: 127 m Total climb: 694 m

Route 2 - Blue - 32 km Hold Time 40 min