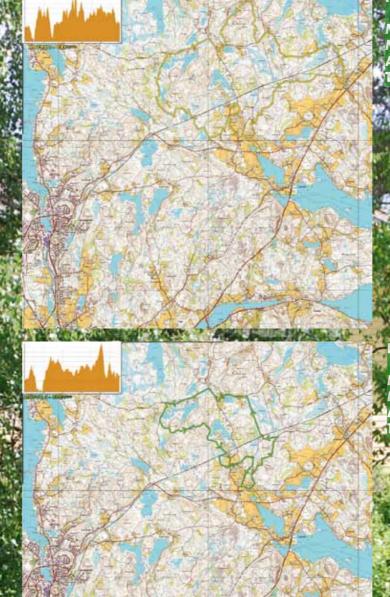

Min altitude from sea level: 96 m Max altitude from sea level: 190 m Altitude difference: 93 m Total climb: 638 m

Min altitude from sea level: 84 m Max altitude from sea level: 191 m Altitude difference: 107 m Total climb: 496 m

Min altitude from sea level: 85 m Max altitude from sea level: 190 m Altitude difference: 105 m Total climb: 326 m