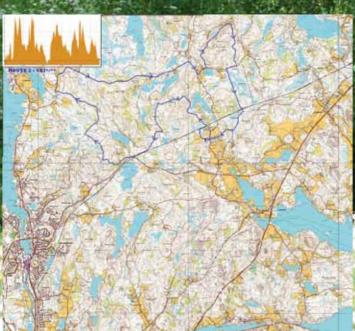

Min altitude from sea level: 96 m Max altitude from sea level: 190 m Altitude difference: 93 m Total climb: 638 m

Min altitude from sea level: 84 m Max altitude from sea level: 191 m Altitude difference: 107 m Total climb: 496 m

Min altitude from sea level: 85 m Max altitude from sea level: 190 m Altitude difference: 105 m Total climb: 326 m