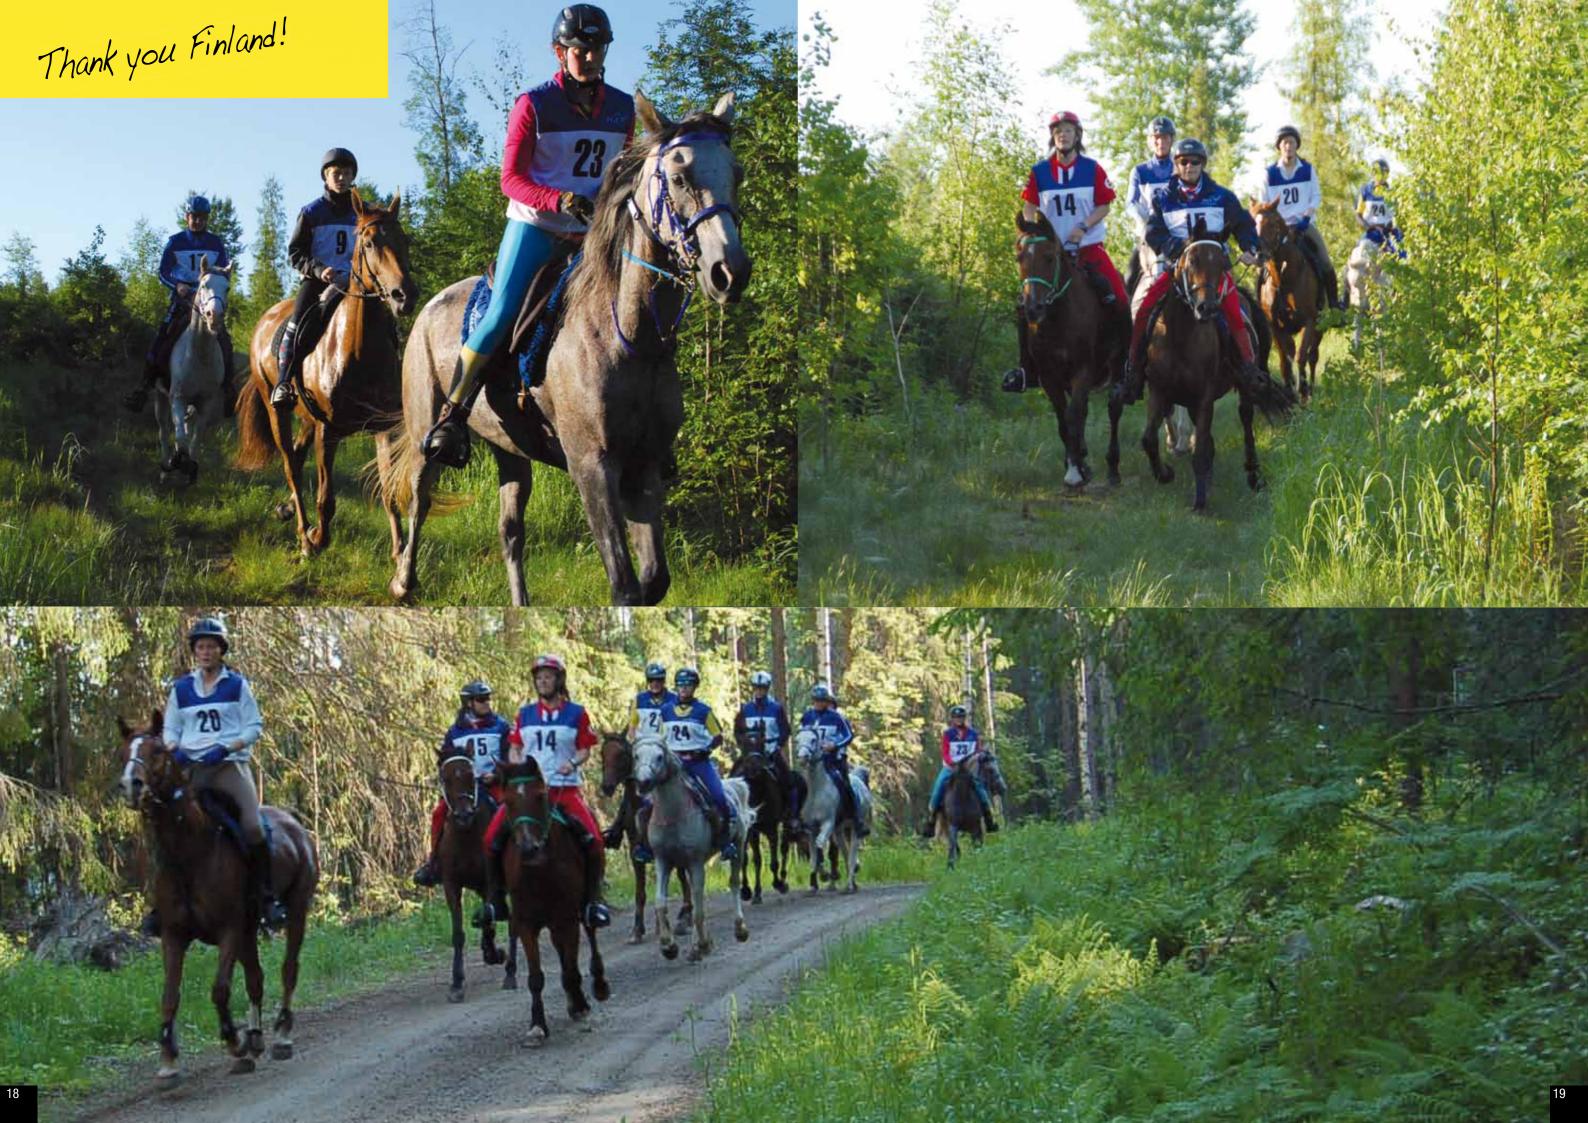

# **FEI NORDIC BALTIC CHMPIONSHIPS 2012**

15.06.2012-17.06.2012 **RC Riemuratsukot JÄMSÄ FINLAND** 

# Thank you Finland!

Bente Heggedal, NOR - Tech. delegate Katrin Liiv, EST - Member Kenneth Egelund Lassen, DEN Vet. Delegate

Kaido Puusepp, EST - Ass. Memb.

Eine Rekola, FIN - Steward

Tanja Lampinen, FIN Organizer: Riding Club Riemuratsukot