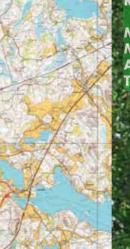

Route 1 – Red – 34 km (short version) Hold Time 40 min

Min altitude from sea level: 78 m Max altitude from sea level: 205 m Altitude difference: 127 m Total climb: 694 m

Route 2 - Blue - 32 km Hold Time 40 min

Min altitude from sea level: 96 m Max altitude from sea level: 190 m Altitude difference: 93 m Total climb: 638 m

Min altitude from sea level: 84 m Max altitude from sea level: 191 m Altitude difference: 107 m Total climb: 496 m