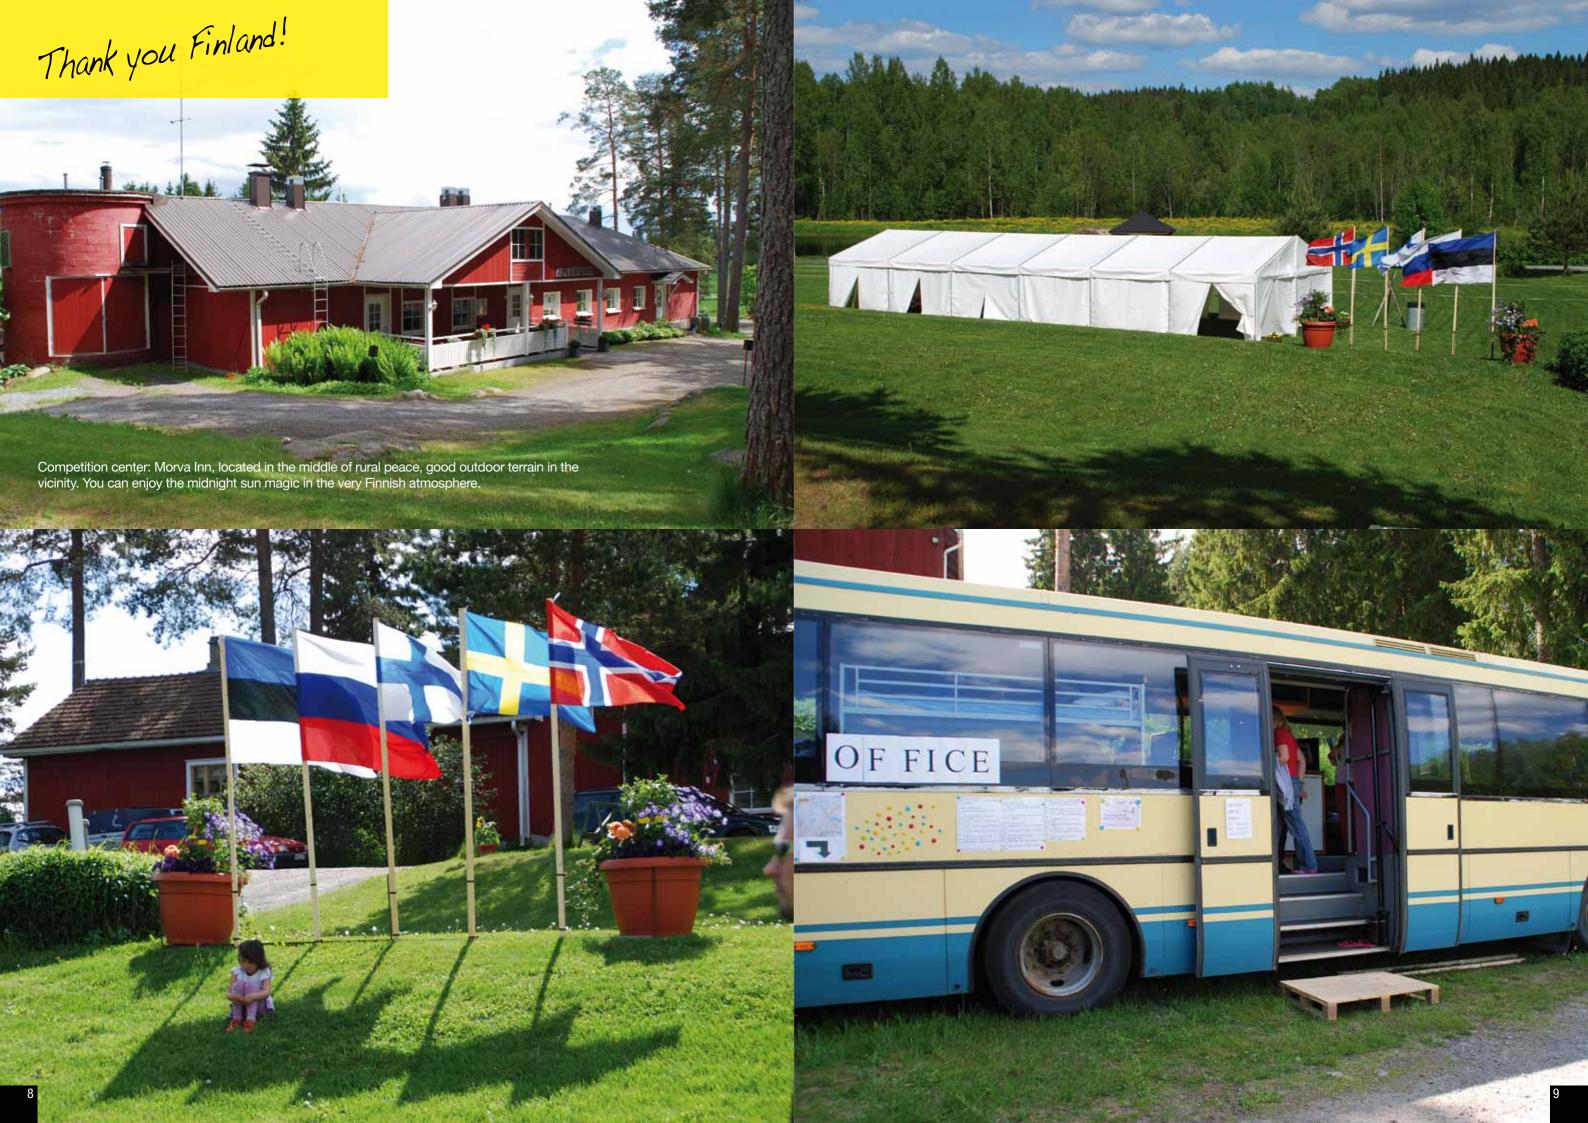

# **FEI NORDIC BALTIC CHMPIONSHIPS 2012**

15.06.2012-17.06.2012 **RC Riemuratsukot JÄMSÄ FINLAND** 

# Thank you Finland!

Bente Heggedal, NOR - Tech. delegate Katrin Liiv, EST - Member Kenneth Egelund Lassen, DEN Vet. Delegate

Kaido Puusepp, EST - Ass. Memb.

Eine Rekola, FIN - Steward

Tanja Lampinen, FIN Organizer: Riding Club Riemuratsukot